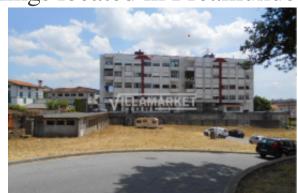

Urban bank land with an area of 1,000 m<sup>2</sup> for the construction of 24 dwellings located in Freamunde

## توضيحات آگهر

فروش

EUR 100,000

اطلاعات مكاني

کشور: کشور: Portugal استان:

Paços de Ferreira : شهر: Freamunde : آدرس

تاريخ آگهی: 2025/01/21

Urban land, with an area of 1,000.00 m<sup>2</sup>, with authorization to build a building for housing and commerce, with 8 floors, 24 dwellings, implantation area of 222 m<sup>2</sup> and construction area of 1,000 m<sup>2</sup>. The plot is located in an urban agglomeration consisting predominantly of collective housing and commercial buildings. Located about 500m from the center of Freamunde and about 2.5 km from the center of Paços de Ferreira.

In terms of compartmentalization of the building authorised to build:

Basement - Car parking with 12 parking spaces

(1 per T1 or 2 per T3);

Ground Floor - Commerce (2 shops, with ample space and 1 bathroom); 1st to 6th floor - 2 T1+1 per floor and or 1 T3 per floor. - REF: JFCGD-02027693JS