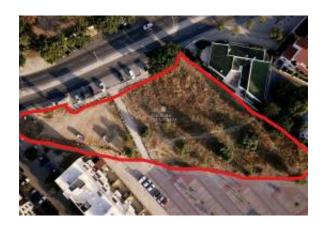

Land with feasibility construction, block s of apartments, in the city center of Loulé.

This land is located in the Loulé City Center 650M from loulé market, next to all amenities, restaurants, supermarkets, public offices and all access.

Total construction area allowed by the MDP at the moment 2500m2, with process in approval in the

The visible proposal in the annex has already entered the CML as a form of request for prior approval for the construction of the described below that extends the construction areas allowed at this time by the MDP:

- Total area of Lot 4313m2

- 2500m2 of Construction area for parking - 20% of the construction area for parking - 4 floors above ground - 600m2 of implantation area + basement - 20% of the implantation area for