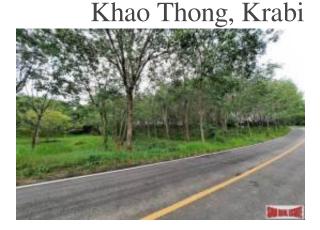

## Over 10 Rai of Land for Sale with Rubber Plantation in

## نوضيحات آگهي

گهی برای: فروش نیمت: نیمت: THB 8,000,000

اطلاعات مكانى

 Thailand
 کشور:

 Khao Thong
 آدرس:

 تاریخ آگهی:
 توضیحات:

Over 10 Rai land plot with a 10 year old rubber plantation is being offered for sale. Land size is 17,248 sqm and it is located near the mountains and the mouth of the river which is connected to the sea. The surrounding the area is very green, lush, quiet and has lots of fresh quality air. In front of the land is a beautiful mountain view.

Income can be generated from the rubber plantation products. It is also very suitable for building a residence. The land is just next to the road and water and electricity system is ready to set up.

Convenient location, it is 10 km from Ao Thalane, Krabi International School 13 km, Makro 17 km, Ao Nang Beach 23 km, Wattanaphet Hospital 21 km, Krabi Town 25 km And Krabi International Airport 31 km.