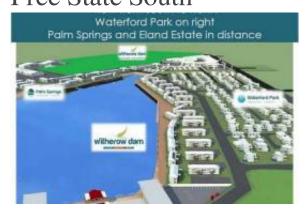

## **Property Details**

Witherow Dam is the brand name of the mixed use development to be built on the property described in the title deed as Portion 259 of the Farm Bloemfontein 654. The title deed refers to the extent of this property being 112,57 hectares. Following 2 large sales this extent has reduced to approximately 88ha (includes a -20ha lake which is located in the center of the development as it's main feature and name sake).

The development is located within an already established sub-urban area, and within walking distance of

#### Marché immobilier IMLIX

https://www.imlix.com/fr/

multiple schools, police station, hospital and even a regional 35ha GLA shopping center.