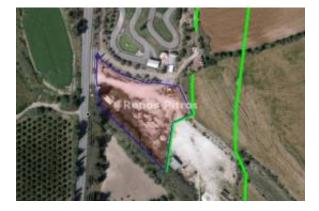

## Location

Pays:ChyÉtat/Région/Province:PapVille:PolAdresse:2CSoumis:04/Description:20

Chypre Paphos Polis 2CVR+MF Poli Crysochous, Cyprus 04/10/2022

Piece of land located about  $600\mu$ . from the sea and about 900m. east from the Technical School of Polis Municipality.

It abuts at its western boundary on the main road Polis-Argaka and at its southern side to a wadi.

It has an irregular shape and almost gently sloping terrain offering views to the nearby vicinity and the sea.

The property falls within 3 planning zones as below:

- 76% in the residential planning zone K $\alpha$ 9 with Building density 40%, coverage 25%, 10.00 $\mu$ . height on 2 floors.
- 22% in the protection planning zone  $\Delta \alpha 1$  with Building density 0.5%, coverage 0.5%, 5.00 $\mu$ . height on 1 floor.
- 2% in the protection planning zone  $\Delta \alpha 2$  with Building density 1%, coverage density 1%, 5.00 $\mu$ . height on 1 floor