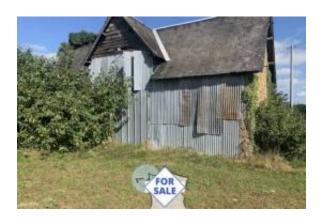

#### Location

Pays: France

État/Région/Province: Pays de la Loire

Ville: Ambrieres-les-Vallees

Indicatif régional: 53300 Soumis: 04/12/2023

Description:

Barn on 1240 m2 of land: barn built in stones and covered in slates. Floor area of 60m2. Connected to electricity. Water nearby.

No positive Urban Planning Certificate for conversion into housing, this would need to be applied for.

Living area (m2): 60 m2 Land area: 1,240 m2 Number of bedroom(s): 1 Number of rooms: 1

The department of Mayenne is part of the Pays de la Loire region at the crossroads with Brittany and the rest of inland France, the department is less discovered than its neighbours and the main town of Mayenne and Laval are worth a visit.