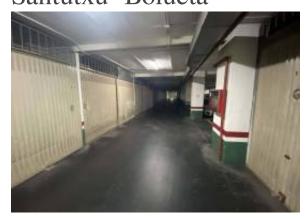

#### Our garage has:

Wide Access: With a generous space that facilitates the entry and exit of your vehicle, even for larger vehicles.

Automatic Main Door: The convenience of an automatic door that opens at the push of a button.

Closed Garage with Gate: Your vehicle will be safe in a closed garage with a gate that provides additional protection.

Spacious Dimensions: With a length of 9 meters and 2.3 meters wide, you will have more than enough space for your vehicle and additional storage, or even 2 vehicles of moderate size.