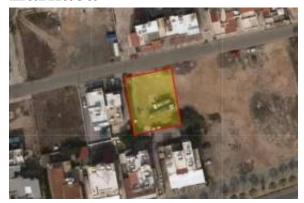

### Location

Pays: Chypre État/Région/Province: Larnaca Ville: Citium Soumis: 22/04/2024

Description:

Located in Larnaca.

Coastal Building Plot for Sale in Dekeleia Touristic Road, Larnaca. The property is within 200 m away from the majestic sandy beaches of the area. It take place in an exceptional location as many amenities such as supermarket, taverns, banks, pharmacies, Hotels, shops, Blue Flag Beaches are all within close proximity. There is an easy access to the motorway and Larnaca Town is just a short drive away from a straight road. Also, Larnaca International Airport is only approx. 20-minute drive.

This great touristic plot is located in the Touristic area of Pyla in Dekeleia Road, Larnaca and it is 627 sq. m. with a higher building factor than other plots in the area for the 60% building density and 35% coverage, in a zone  $T3\beta$ . The land is located in a quiet area. The property is identical to build a villa close to the beach.

#### Commun

Pied carré fini: 627 m<sup>2</sup>