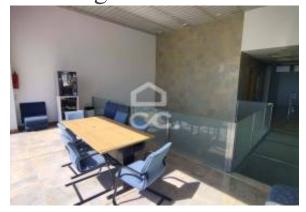

#### Marché immobilier IMLIX

Office - with 69m2 of area, parking in the basement in an area of good access.

#### Location

Pays: Portugal État/Région/Province: Leiria

Ville: Marinha Grande
Adresse: Marinha Grande
Soumis: 17/06/2024

Description:

Office for rent with 69m2 of area, completed with floating floor and illuminated false ceiling, located in the MAPER Business Center building. Available with public toilets and a leisure area for customers and staff. Access to the A8 motorway, National 242.