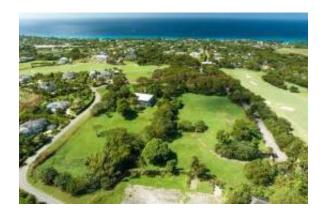

## Location

Pays: Barbade Soumis: 28/06/2024

Description:

Located in Westmoreland.

Westmoreland Plantation is a unique site 7.1 acres in size located in St James adjacent to the Royal Westmoreland Golf Course and Resort. The site has some sea views, a beautiful grove of mahogany trees and a derelict historic house that dates back to 1638. There was previously permission (now expired) to build a development of up to 27 3x bedroom residences with a club house and swimming pool. The site would also be perfect for a few luxury homes.