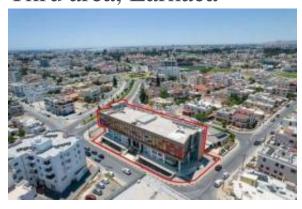

## Location

Pays: Chypre État/Région/Province: Larnaca Ville: Citium Soumis: 09/07/2024

Description:

Located in Larnaca.

Three Storey Commercial Building for Sale in Mc Donald's Drive Thru area, Larnaca. Commercial location, close to many amenities, such as schools, major supermarkets, shops, coffee shops, pharmacies etc. Only a 6-minute drive to the new Metropolis Mall of Larnaca. A 10-minute drive to Larnaca Town Center, the harbour and the beach. Easy access to Larnaca, Nicosia motorway.

Building for Sale in Mc Donald's Drive Thru area, Larnaca. The property is a commercial building, built within 3 plots. It occupies a corner position, and it is build in a land area of 1,812sqm. The building has a covered area of 2,100sqm, covered verandas of 240sqm and a basement of 1,190sqm.