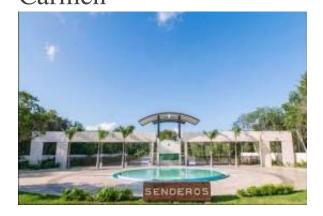

#### CLUB HOUSE SENDEROS PONIENTE MAYAKOBA

The Senderos Ciudad Mayakoba Club House is a meeting point for the community that owns a unit within the residential complex focused on the enjoyment of the whole family. It has a contemporary architectural design that allows efficient use and enjoyment of its contents and facilitates the maintenance and conservation of buildings. A conduct manual will be established defining prohibited permitted and conditional activities for their use and enjoyment.

#### **FEATURES**

5 kilometers of trails
Biological corridors and parks
Perimeter fence
24 7 security
Controlled access
40% of surface destined for green areas

Social and Sports Club

Recreational pool for children
Access and control booth
2 paddle tennis courts
2 Tennis Courts
Ping pong table
Swimming Pool
Two Level Gym
Snack in pool areas
Recreational pool for adults
Terrace for events up to 120 people
Social room with capacity for 100 people
Bicycle and car parking