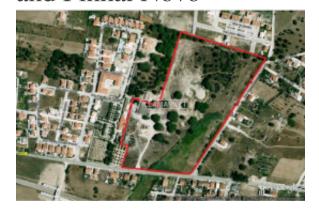

### Location

Pays: Portugal

État/Région/Province: District of Setúbal

Ville: Moita
Adresse: Moita
Soumis: 18/07/2024

Description:

Mixed land with  $76,070 \text{ m}^2$  of which  $75,470 \text{ m}^2$  of rustic area and  $600 \text{ m}^2$  of urban area ( $200 \text{ m}^2$  of covered area and  $400 \text{ m}^2$  of uncovered area).

Land with construction potential of 13,400 m<sup>2</sup> for housing and 2,340 m<sup>2</sup> for garages, for a total of 45 villas.

Located in a residential area, composed mostly of houses, in Penteado, Quinta do Chora, being served by the EN533-1 that connects Moita to Pinhal Novo and by Rua General Humberto Delgado, next to the Vila Valadas and Quinta do Chora Urbanizations.

With good access, easy parking, commerce and services.

NOTE: Property currently without a license, and the completion of any works and obtaining a license, is the responsibility of the buyer. - REF: JFCGD-02015388