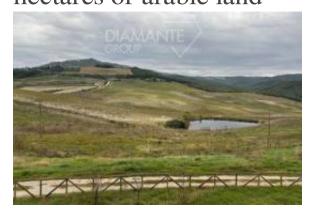

### Location

Pays: Italie
État/Région/Province: Toscane
Ville: Montalcino
Soumis: 23/07/2024

Description:

Montalcino (SI): In the prestigious area of Brunello di Montalcino, an agricultural company with a farmhouse, outbuildings, and approximately 38.6 hectares of land, composed of:

- 37.9 hectares of arable land located on a gentle hill, with loose medium-textured soil, perfect for planting high-quality vineyards.
- 7000 sqm of woodland: ideal for relaxing walks and sustainable property management.
- Stone farmhouse on two levels of approximately 650 sqm:

The panoramic position of the property offers breathtaking views of the surrounding vineyards and the Tuscan hills, making it an ideal residence for those seeking tranquility, natural beauty, and the charm of Brunello di Montalcino.