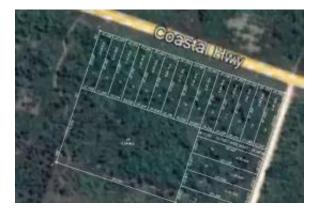

La Democracia Village is located at the intersection of the George Price Highway and the recently upgraded Coastal Plain Highway. It is positioned to become a hub for traffic going in all directions as it is quickly garnering preference due to time and gas saved by travelling the shorter route from north to south over flat land. The new highway bypasses the Capital and the Hummingbird Highway which is a natural roller coaster experience through the jungle with beautiful forest and mountain sceneries, dotted by many attractions such as the inland blue hole. However, it opens new territories to be explored and offers sceneries that compete with those along the Hummingbird. Farms, residential developments and recreational attractions are being established along the highway and villages along the highway now have a chance to develop at pace with the rest of the country.

These Belize house lots contain 0.44 acre and are located along the Coastal Plain Highway about half mile from its junction with the George Price Highway. Four larger lots containing 0.64 acres are located along a feeder road that leads to the shrimp farm. These lots offer rural living with all utilities available and enough space for backyard gardening or business activities. Belmopan is only 24 miles away and Belize City is 31 miles in the opposite direction. Both cities offer all public and business services that are