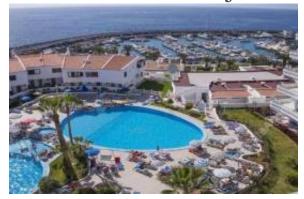

#### Location

Pays: Espagne État/Région/Province: Canaries Soumis: 09/09/2024

Description:

Duplex, 3 bed, 2 bath for sale in Club Atlantis with sea views 756,000€

This fantastic duplex is for sale in the sought after touristic complex of Club Atlantis.

Enjoy the beautiful sea views and exceptional amenities.

This duplex has two balconies, a specious terrace and access to the communal pool and garden area.

The property features an open plan kitchen, 3 spacious bedrooms and 2 bathrooms.

Well positioned properties for sale on Club Atlantis are very much sought after. This well maintained 4 star apart-hotel complex has a 24 hour reception area, pool bar, two heated swimming pools, laundry service and many more facilities to make anyone's stay in Club Atlantis a memorable one. However it is the location of Club Atlantis in Puerto Colon which makes apartments here so desirable to both tourists and buyers. It is a front-line complex, right on the coast and right next to the Beach (Playa La Pinta) Bars, restaurants and shops are right outside and coastal walkways in either direction take you into Las Americas, El Duque and Fanabe.