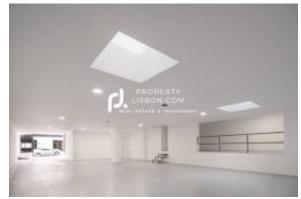

#### Location

Pays: Portugal État/Région/Province: Lisbonne Ville: Lisbonne Soumis: 22/10/2024

Description:

For sale: 230m2 of space suitable for commercial, office, warehouse, or service use. It consists of an open space area and a complete bathroom with a shower. The entire space has been renovated, including the infrastructure. It already includes a protection grid (automatic and manual), pre-installation of alarm and air conditioning. There is underground parking for one vehicle with charging infrastructure for electricity, as well as a storage room nearby. Additionally, there are two external parking spaces in front of the entrance. The property is located next to Estrada Benfica, close to Hospital da Luz and Shopping Center Colombo, and offers one of the best road access points in Lisbon.

#### Marché immobilier IMLIX

https://www.imlix.com/fr/

- IC19
- A1
- Sete Rios
- Praca Espanha
- Amoreiras.

IMI: 753,43 €/anual

Condominio: 30€/mes

€ 320.000

Space with 230m2 for sale suitable for commercial, office, warehouse, or service use. It includes an open space area and a complete bathroom with a shower tray.