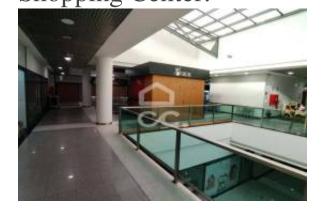

# Store with 76m2 of area on the first floor of the Atrium Shopping Center.

#### Location

Pays: Portugal État/Région/Province: Leiria

Ville: Marinha Grande
Adresse: Marinha Grande
Soumis: 28/10/2024

Description:

Store with 76m2 of area on the first floor of the Atrium Shopping Center, with storefront, located in a busy area. Present your proposal!