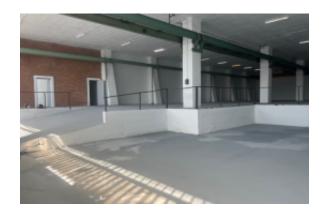

#### Location

Pays: Espagne État/Région/Province: Pays Basque Adresse: Etxebarri Soumis: 30/10/2024

Description:

We present an exceptional 900 m<sup>2</sup> industrial warehouse, located in a privileged location along the Bilbao-Galdacano national road. This space offers an ideal environment for various commercial and industrial activities, thanks to its functional design and accessibility.

The warehouse has three wide entrance gates, which facilitate the loading and unloading of goods. In addition, it has two bridge cranes with a capacity of 3 tons each, allowing maneuvers with heavy loads to be carried out safely and efficiently. With interior heights of 5 and 6 meters, the space is perfectly suited to different configurations and operational needs.

The property also includes a loading dock that optimizes logistics, allowing an agile flow of materials and products. The strategic location not only ensures excellent visibility and accessibility from the road, but it is also close to a metro stop, making it easy to access public transport for employees and visitors.