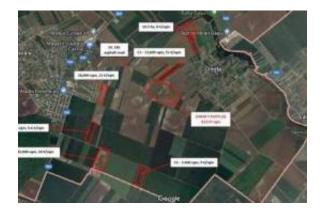

### **Excellence through Experience!**

The property consists of 5 un-fenced land lots for urban use ("Intravilan") that are currently used for agricultural purposes.

The land is shaped as elongated rectangular parcels, typical for agricultural land.

The lengths of the parcels vary between 344 m and 392 m, while the widths of the individual lots range from 16 m to 103 m.

Four of the parcels are adjacent, with a total area of 63,218 sqm and a frontage of approximately 162 m.

The fifth lot, with an area of 20,319 sqm, is separated from the other block by approximately 90 m.

Access to the land is via unpaved agricultural roads located on the northern and southern sides, with the nearest paved road about 600 m away.

The land does not have utilities, which are located approximately 600-700 m away.

The property is situated in a predominantly rural area, between the villages of Dascalu (1.5 km) and Creata (1 km), approximately 22 km northeast of downtown Bucharest and 11 km northeast of the northern beltway.