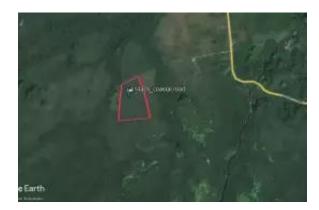

#### Location

Pays: Belize État/Région/Province: Belize

Adresse: Coastal Plain Highway

Soumis: 03/11/2024

Description:

Totaling 114 acres, these three plots of Belize agriculture land are ideal for a small farm. Located just off the recently upgraded Coastal Plain Highway and with good access road this location has access to population centers in the south and Belize City to the north.

Although off grid, there is a creek running along the western border and solar with a back up generator is a good option for electricity. Shallow wells and rain water collection are also options for water sources.

Upgrading of the Coastal Road to a major highway is stimulating economic activities in the area. Small farming is the best use for this property as food demand grows in the country and region. This can be combined with tourism. The Coastal Plain Highway is scenic and has many caves and natural features that are now being used to attract nature lovers and others looking for unique experiences.