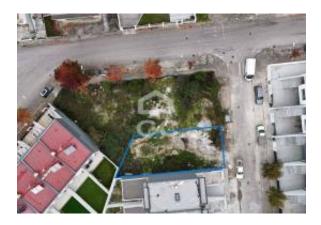

#### Location

Pays: Portugal État/Région/Province: Vila Real Ville: Chaves

Adresse: Santa Cruz/trindade e Sanjurge

Soumis: 22/11/2024

Description:

Plot to build a single-family house, with two floors above the ground level and garage below the ground level.

The implantation area of the lot is 84 m2, with a gross construction area of 218 m2, with a patio of 50 m2.

The sun exposure of this plot is east and has a street and west, south and north plots

Take advantage of this opportunity of this fantastic price, where you can make the financial management of the construction of your house, such as the choice of materials and other internal features that you