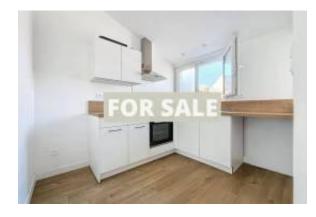

Apologies for the For Sale overlay on the images, this particular agent is in a very competitive sector and wishes to protect their images from being copied. If you want to see clean images of this listing simply Make an Enquiry and we will respond.

IMMOBILIER vous propose cette maison de 4 pieces a vendre a BREHAL, d\'une surface de 95.92 m2 sur un terrain de 140 m2. Cette maison comprend au rdc un sejour salon de 26.60m2, une cuisine amenagee/equipee, un cellier, a l\'etage deux chambres, une salle de bain avec wc. Elle est en tres bon etat general, construite en 2023, en pierre avec des fenetres en PVC double vitrage. Elle dispose egalement d\'un acces facile aux commerces (a 0.10 km), aux ecoles (a 2 minutes) et a la gare (a 15 minutes). La mer se trouve a seulement 4 km. Pour plus d\'informations, veuillez contacter l\'agence Brehal.