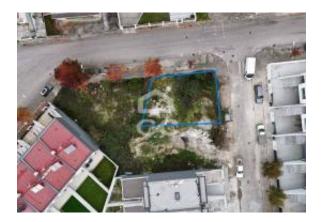

#### Location

Pays: Portugal État/Région/Province: Vila Real Ville: Chaves

Adresse: Santa Cruz/trindade e Sanjurge

Soumis: 27/11/2024

Description:

Plot to build a single-family house, with two floors above the ground level and garage below the ground level.

The implantation area of the lot is 84 m2, with a gross construction area of 218 m2, with a patio of 50 m2.

The sun exposure of this plot is east and has a street and west, south and north plots

Take advantage of this opportunity of this fantastic price, where you can make the financial management of the construction of your house, such as the choice of materials and other internal features that you