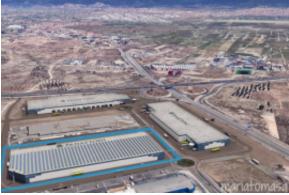

#### Panattoni Park Murcia II

Plot of 36,000m2. Building for state-of-the-art logistics industrial use, with the BREEAM-Very good sustainable construction certification and with a surface area of 23,500 m2. Located in an excellent location in the Alcantarilla Industrial Estate, it is located at the confluence of the A7 motorway with the RM-15, both double-lane motorways that give direct access to the plot, just 200 metres away, connecting it with the centre of Murcia in less than 10 minutes and the airport 25 minutes away. The building is divided into 4 industrial modules of between 5000m<sup>2</sup> and 6000m<sup>2</sup> each with an office hub

of 288m<sup>2</sup>

Specs: Clearance: 11m Truck loading docks per warehouse: From 7 to 8 (Building total 30) Truck manoeuvring yard: 35m<sup>2</sup> Car and car parking: 95 Truck parking: 11

LED BMS lighting and 4% natural light Electric chargers: 4% of parking spaces