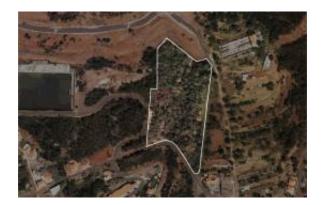

### Location

Pays: Portugal État/Région/Province: Madère Ville: Santa Cruz Adresse: Santa Cruz Soumis: 12/12/2024

Description:

Good allotment, in the approval phase (architecture + specialties) located in Santa Cruz, quiet area, great sun exposure, sea views, 5 minutes drive from the Santo da Serra Golf Course. Easy connection to the fast lane. We are a 5-minute drive from Cristiano Ronaldo Airport and 20 minutes from Funchal.

Ideal for investment, thinking about the construction of single-family single-family houses of superior quality. A differentiated housing development will be born in the middle of the green area (the so-called "noble" trees will be safeguarded in a future deforestation of the land) !! ...