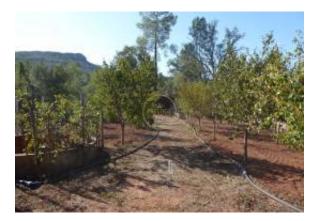

rustic land, near Alte, all fenced, with many fruit trees, own borehole, electricity a few meters away. Very fertile land, ideal for growing all kinds of fruits, vegetables. It has restaurants and primary school a 2-minute drive away.

Ideal for those who want to escape the hustle and bustle of the city and enjoy the best that nature has to offer. Land with borehole, completely fenced, tarmac road to the access to the dirt land to the gate of the property (about 30 meters). If you want to grow your own organic food, you will find the perfect solution here. Because the land is very fertile and organic farming is already practiced and has many fruit trees.