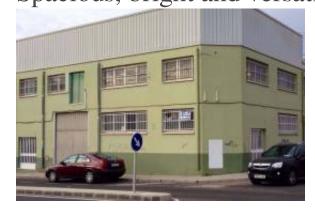

# Industrial warehouse for sale on a two-storey corner – Spacious, bright and versatile

### Location

Pays: Espagne

État/Région/Province: Communauté Valencienne

Ville: Alicante
Adresse: Elda

Soumis: 15/01/2025

Description:

Two-storey corner industrial building Spacious, bright and versatile

This two-storey industrial warehouse located on the corner is offered, with excellent natural lighting and multiple possibilities of use. Each floor has an approximate area of 200 m<sup>2</sup> and separate entrances, allowing them to be rented separately if desired.

#### Key features:

- Upper floor: equipped with offices, workers' area and toilets. Divided and functional space, with a roof of metallized rock wool sheets that provides thermal and acoustic insulation.
- Lower floor: it has a loading gate, two separate entrances for people, toilets, an outdoor patio and a chain and compressor ready to start working.
- Internal connection between both floors for greater comfort.
- Excellent corner location, ensuring natural light in all areas.