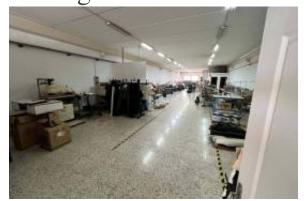

## Location

Pays: Espagne

État/Région/Province: Communauté Valencienne

Ville: Alicante
Adresse: Elche/Elx
Soumis: 15/01/2025

Description:

Industrial warehouse for sale in Elche Carrús Strategic location and open space

This completely open-plan industrial warehouse is offered, ideal for various commercial or logistical activities. Located at the main entrance to Elche Carrús, in front of Leroy Merlin and with immediate access to the A7 motorway, its location is unbeatable.

### Key features:

- Warehouse on the first floor real, with independent access and elevator.
- Loading dock at the rear, facilitating logistics operations.
- Terrazzo floor in perfect condition and aluminium windows that guarantee good lighting and natural ventilation.
- Ready-to-use industrial electrical installation.
- Completely painted a few years ago, in excellent general condition.
- As it overlooks two lanes, it has exceptional ventilation: when you open the windows at both ends, a natural air current is generated.