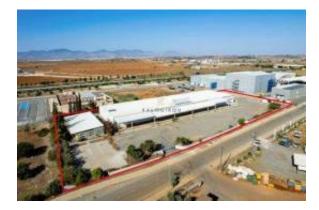

#### Located in Nicosia.

Leasehold Warehouse in Kokkinotrimithia, Nicosia. The asset is located approximately 1km to the motorway. The immediate area consists of industrial warehouses, workshops, factories and storage facilities. Warehouse for sale in Kokkinotrimithia area, Nicosia. It comprises a building in the western part of the plots which are warehouse offices, a large building in the middle of the plots which is the main warehouse and a covered area on the eastern part of the plots. The asset has a covered area of 2,675sqm and it is built within a land area of 8,861sqm. The property falls within Industrial Zone B1, with a building density of 90%, coverage of 50%. It is noted that the warehouse is leasehold. Année: 2006