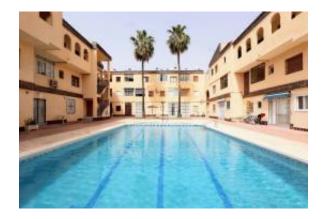

The property offers 2 bedrooms with wardrobes, 2 bathrooms, living/dining area and a fitted kitchen with utility area. The property benefits from a small covered terrace and is sold furnished. The property also offers a communal swimming pool.

### Marché immobilier IMLIX

https://www.imlix.com/fr/

Commun

Chambres: 2 2 Salle de bains:

 $82 \text{ m}^2$ Pied carré fini:

**Building details**Outdoor Amenities:

Pool

Lease terms