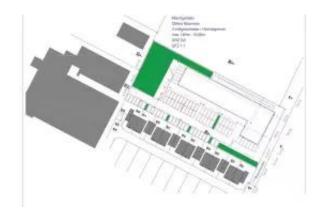

Object code: 16539

Online viewing Remote purchase

1 696 000 € Floor 1-2-3-4

Total area 4405 m2

Object status is available

land plot 4405 (hotel 5050 m2 + underground garage 1390 m2)

Annual income (actual) ~ 38% €

- on a land plot of 4405 m2 it is planned to build a 3-star hotel
- a 4-story hotel with 135 rooms
- underground garage 46 parking spaces
- external parking 32 parking spaces
- total combined area of the hotel and underground parking 6441.08 m2
- there is a preliminary permit for the construction of the hotel

There are applications from Tenants to rent this Hotel!

The amount of investment in construction according to preliminary calculations of the architect approx. = 6.3 million Euros from blocks, with the construction of a prefabricated method - you can save! Preliminary construction permit received! (Bauvoranfrage)