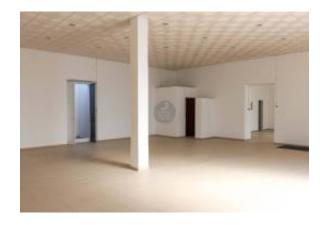

#### Location

Pays: Portugal État/Région/Province: Santarém Ville: Santarém Soumis: 09/02/2025

Description:

Autonomous fraction totally at the ground floor level for commerce and services: 2 large spaces (116 m2) and (51.25 m2) both with entrance for cars or generous storefront, 3 storage rooms (32.10 m2, 13 m2 and 9.25 m2), corridor (6.71 m2) and 3 sanitary facilities.

Located in a 2-storey building fully renovated in 2024.

Located next to one of the main access roads to the city, this is a unique opportunity for safe and lasting investment, with a lot of potential for profitability in a strategic location.

- REF: 1908a

Nouveau: Non

Condition: Reformed

Commun

Salle de bains: 3

Pied carré fini: 287 m<sup>2</sup>