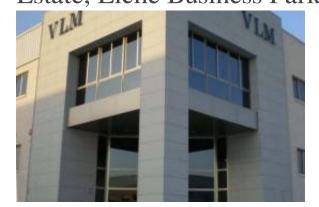

#### Location

Pays: Espagne

État/Région/Province: Communauté Valencienne

Ville: Alicante
Adresse: Elche/Elx
Soumis: 07/02/2025

Description:

Located on a closed plot of 1,800 m<sup>2</sup> on the corner, this industrial warehouse stands out for its modern architectural design and the use of top quality materials. With a total of 1,960 m<sup>2</sup> built, it is distributed over 900 m<sup>2</sup> of ground floor, 900 m<sup>2</sup> of basement and 160 m<sup>2</sup> for offices, toilets and office.

Its features include the Isolar Solarlux double-glazed enclosures, which guarantee a balanced thermal environment throughout the year, a double-chamber office façade, a sandwich panel roof in the warehouse, porcelain flooring in the offices and a top-quality polished troweling in the warehouse.