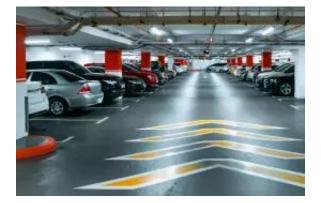

### Location

Pays: Espagne État/Région/Province: Catalogne Ville: Barcelone Adresse: Барселона Soumis: 06/03/2025 Description: Spain. Barcelona. Parking complex in Eixample. 12,000,000 € Area 13,500 m2 Ref BA201 Parking complex in the Eixample district (Barcelona) Main characteristics: 5 levels / 13,500 m2 All licenses and permits for operating are current Two entrances / exits from different sides of the block; Equipped with elevators, all engineering, fire safety systems. Stable and prosperous business. Location:

The very center of Barcelona.

- Maximum concentration of tourist, commercial and social infrastructure facilities. Intensive traffic 24/7

- A 10-minute walk from the University of Barcelona complex.

- Within a radius of 500 meters there are more than 40 hotels, most of which do not have their own parking.

- Two different entrances allow traffic in both directions.

- This is the largest parking lot within a radius of 1 km. Much larger than any other in this location.

- The location of the parking lot guarantees high and stable occupancy of parking spaces. Up to 100% on