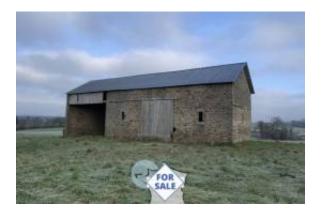

## Large Countryside Barn to Develop

Not far fro the market town of Mayenne with al shops and services, and a little further to Laval for everything a city has to offer and the TGV to Paris, located in the countryside we have for sale this Barn to Develop of 118.25m2 with 6.70m high ceilings.

Land of 1725m2 exposed due south.

Certificate of Urbanisme positive.

Provide water, electricity and individual sanitation connections.

Living area (m2): 118.25 m2 Land area: 1,725 m2 Number of bedroom(s): 1 Number of rooms: 1 Exposure: SOUTH FACING.