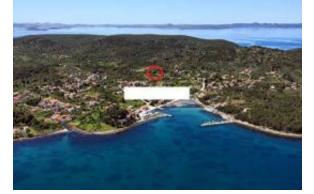

In a beautiful quiet place Ždrelac on the island of Pašman for sale is a building plot of 1292 m2.

It has an irregular shape, 26 m wide in the front part, while it widens up to 38 m towards its end.

The length of the land is about 40 m.Due to its shape, the land is suitable for a family house with a large garden or apartment building.

It is located along the main road that runs the entire length of the island of Pašman, which makes it excellently connected with other island places, and the ferry port in Preko on the island of Ugljan, as well as the ferry port in Tkon on the island of Pašman.

According to the Spatial Plan of the Municipality of Pašman, the land is located in the construction zone in the part for which the preparation of the Urban Development Plan is mandatory.

The land is located about 500 meters from the beach and the center of Ždrelac where there are shops, post office, restaurants and other necessary facilities.