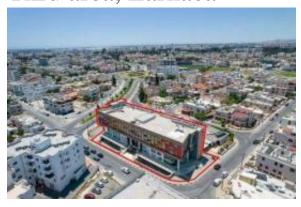

# Three Storey Commercial Building in Mc Donalds Drive Thru area, Larnaca

### Elhelyezkedés

Ország: Cyprus Állam/Régió/Tartomány: Larnaka Város: Larnaca Feladta: 2024, 07, 09.

Leírás:

Located in Larnaca.

Three Storey Commercial Building for Sale in Mc Donald's Drive Thru area, Larnaca. Commercial location, close to many amenities, such as schools, major supermarkets, shops, coffee shops, pharmacies etc. Only a 6-minute drive to the new Metropolis Mall of Larnaca. A 10-minute drive to Larnaca Town Center, the harbour and the beach. Easy access to Larnaca, Nicosia motorway.

Building for Sale in Mc Donald's Drive Thru area, Larnaca. The property is a commercial building, built within 3 plots. It occupies a corner position, and it is build in a land area of 1,812sqm. The building has a covered area of 2,100sqm, covered verandas of 240sqm and a basement of 1,190sqm.