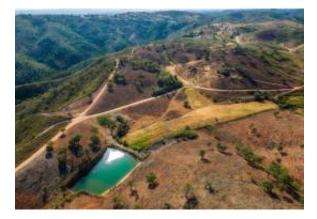

With a generous land area of 11000m2, this property offers a true oasis of peace and privacy, where there are ruins to rebuild with open views of the valley.

There are 2 water sources here, which are used exclusively for personal consumption, namely for watering the fields, although there is a source with public water, as well as electricity.

Ideal for building a rural tourism business or for a family dedicated to horses cattle, as there is plenty of space for pasture.

This property is located 5 minutes from Malhão, which is known for cycling around the Algarve, with its magnificent views, as well as the Buddhist center STUPA (Association for Peace in the World)