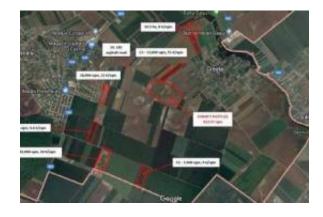

#### **Excellence through Experience!**

The property consists of 5 un-fenced land lots for urban use ("Intravilan") that are currently used for agricultural purposes.

The land is shaped as elongated rectangular parcels, typical for agricultural land.

The lengths of the parcels vary between 344 m and 392 m, while the widths of the individual lots range from 16 m to 103 m.

Four of the parcels are adjacent, with a total area of 63,218 sqm and a frontage of approximately 162 m.

The fifth lot, with an area of 20,319 sqm, is separated from the other block by approximately 90 m.

Access to the land is via unpaved agricultural roads located on the northern and southern sides, with the nearest paved road about 600 m away.

The land does not have utilities, which are located approximately 600-700 m away.

The property is situated in a predominantly rural area, between the villages of Dascalu (1.5 km) and