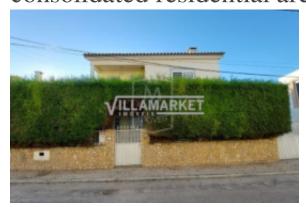

# 2-storey 2-storey V4 detached house with garage in a consolidated residential area

#### Elhelyezkedés

Ország: Portugal

Állam/Régió/Tartomány: District of Setúbal

Város: Almada

Cím: Charneca de Caparica e Sobreda

Feladta: 2024. 11. 13.

Leírás:

2-storey 2-storey V4 detached house with garage in a consolidated residential area

With good access, close to supermarkets and schools, less than 10km from the beaches of Fonte da Telha and Costa da Caparica.

The villa consists on the ground floor of an entrance hall, living room with fireplace, a bedroom office, service toilet and kitchen.

On the 1st floor it consists of hallway, suite, 2 bedrooms, full bathroom and balcony.

Outside you have access to the garage, shed with wood oven and barbecue in a garden patio. House without habitability conditions with interior to rehabilitate to taste. The patio has 173 m2 and the garage 20 m2.