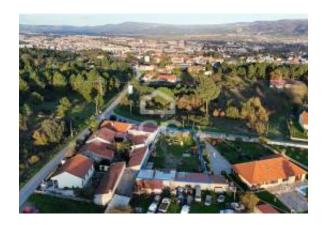

### Elhelyezkedés

Ország: Portugal Állam/Régió/Tartomány: Vila Real Város: Chaves

Cím: Vale de Anta Feladta: 2024. 12. 03.

Leírás:

Located on the quiet outskirts of the city of Chaves, this building plot offers a unique opportunity for those looking to invest in a residential or commercial project in an area of growth and development. With a strategic location, the land has easy access to public transportation, ensuring convenience and mobility for future residents or users.

The land has a generous area, ideal for the construction of family homes. Its proximity to kindergartens and schools makes it even more attractive for families with children, providing a safe and accessible environment for the education of the little ones. In addition, just 3 minutes from the city center, residents will have at their disposal a wide range of services, commerce and entertainment, all within walking distance.

The area around the site is characterized by a quiet environment, with a mix of residences and green spaces, ideal for those who appreciate the calm of the periphery, but do not want to give up the proximity to the urban center. The location offers a balanced lifestyle, where you can enjoy the serenity of a residential neighborhood while also having quick access to the city's amenities.