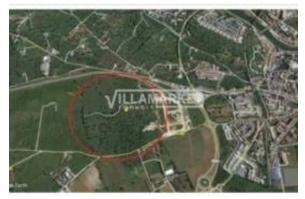

# Urban land with 21.8 hectares located on the connection between the A22 and the city center of Tavira

# **Posizione**

Nazione: Portugal Stato / Regione / Provincia: Faro Città: Tavira

Indirizzo: Tavira (Santa Maria e Santiago)

Pubblicato: 11/11/2021

Descrizione:

Urban land with 21.8 hectares located on the connection between the A22 and the city center of Tavira, in a place with excellent development potential.

The land is located in the vicinity of the city of Tavira, in the eastern Algarve, 37 km from Faro (39 km from the airport), 300 km from Lisbon and 172 km from Seville.

The Detailed Plan of Pêro Gil, where the land is integrated, allows the development of a project with a total construction potential of 76,021 m<sup>2</sup> for residential residential space, a hotel, commercial space and equipment.