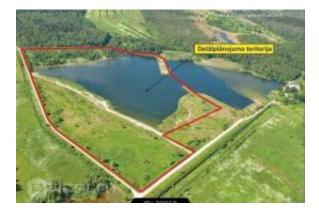

Investment project is sold. The property consists of two parcels, the total area of 25,44 ha for which the detailed plan has been approved. The detailed plan shall provide for the creation of 29 separate parcels with area from 2425 sqm to 2968 sqm with building intensity 35/40% (a residential building – 35%, the authorities – 40%). The parcels in the residential and business institutions building area . The project is being developed utilities comunications ( water supply, sewerage system, electricity). Electricity supply solutions requires two connections to the existing 20 kV to 20 kV power lines, with the three 20 kV / 0.4 kV transformer substation construction of reservoirs north-west, north-east and south-west edges. The gas supply is not intended.