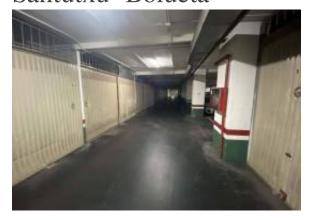

#### **Posizione**

Nazione: Spain

Stato / Regione / Provincia: Basque Country

Indirizzo: Bilbao
Pubblicato: 10/10/2023

Descrizione:

Are you looking for the perfect place to store your vehicle and have easy access? We have the ideal solution for you!

## Our garage has:

Wide Access: With a generous space that facilitates the entry and exit of your vehicle, even for larger vehicles.

Automatic Main Door: The convenience of an automatic door that opens at the push of a button.

Closed Garage with Gate: Your vehicle will be safe in a closed garage with a gate that provides additional protection.

Spacious Dimensions: With a length of 9 meters and 2.3 meters wide, you will have more than enough space for your vehicle and additional storage, or even 2 vehicles of moderate size.