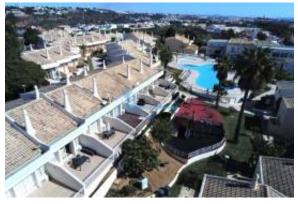

Semi-detached house T0+2 located in Ponta Grande Resort 4\* in Albufeira.

House consisting of ground floor with entrance hall, fully furnished and equipped kitchen, full bathroom with shower, living and dining room equipped with heating and fireplace, terrace with about 27m2, the 1st floor consists of a bedroom with built-in wardrobe and equipped with air conditioning, a full bathroom with bathtub and a mezzanine also with built-in wardrobe.

Introduced in a tourist resort with 2 swimming pools, children's playground, gardens and green areas.

Condo fee: 1700 per year

IMI 120 Annual

Located 700m from Sº Rafael Beach, Ponta Pequena Beach and Arrifes Beach.