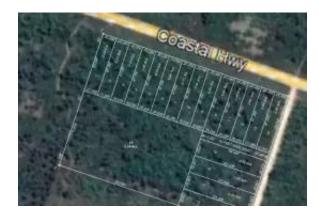

### **Posizione**

Nazione: Belize

Stato / Regione / Provincia: Belize District

Indirizzo: La Democracia Village

Pubblicato: 30/10/2024

Descrizione:

La Democracia Village is located at the intersection of the George Price Highway and the recently upgraded Coastal Plain Highway. It is positioned to become a hub for traffic going in all directions as it is quickly garnering preference due to time and gas saved by travelling the shorter route from north to south over flat land. The new highway bypasses the Capital and the Hummingbird Highway which is a natural roller coaster experience through the jungle with beautiful forest and mountain sceneries, dotted by many attractions such as the inland blue hole. However, it opens new territories to be explored and offers sceneries that compete with those along the Hummingbird. Farms, residential developments and recreational attractions are being established along the highway and villages along the highway now have a chance to develop at pace with the rest of the country.

These Belize house lots contain 0.44 acre and are located along the Coastal Plain Highway about half mile from its junction with the George Price Highway. Four larger lots containing 0.64 acres are located along a feeder road that leads to the shrimp farm. These lots offer rural living with all utilities available and enough space for backyard gardening or business activities. Belmopan is only 24 miles away and Belize City is 31 miles in the opposite direction. Both cities offer all public and business services that are