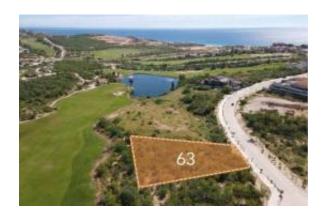

# 63 Mission San Felipe, El Altillo, San Jose del Cabo,

#### **Posizione**

Nazione: Mexico
Pubblicato: 30/08/2024

Descrizione:

Discover unparalleled luxury with this premium lot located in the prestigious El Altillo neighborhood of Puerto Los Cabos Mexico. This prime piece of land is perfectly positioned to allow for a two level construction providing an opportunity to design a residence that captures the essence of upscale living. Embrace the stunning vistas of the meticulously manicured greens of the 9th hole of the Puerto Los Cabos golf course with the dramatic backdrop of mountain views. Each day promises to bring a visual spectacle from the lush fairways to the majestic mountains that frame the horizon.

Supplements This lot is a canvas awaiting your vision a place where architecture and nature coexist in perfect harmony. The potential to build upwards amplifies the scenic views and maximizes your living space offering a unique vantage point in one of Mexico's most sought after gated communities. Whether you're an avid golfer or a connoisseur of the finer things in life this lot in El Altillo is a rare find that presents the chance to create not just a home but a personal paradise. Don't miss the opportunity to own this slice of heaven where luxury meets the beauty of the natural world.