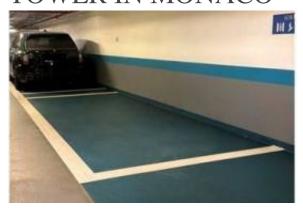

Status : Perfect condition Type : Parking space

Length: 6.10 m Width: 2.52 m Height: 2.23 m

Available immediately

Selling price : On demand

The commercial lease is up for assignment and will be available soon.