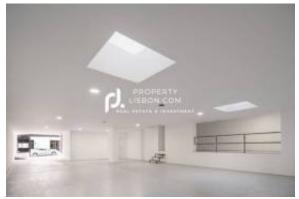

#### **Posizione**

Nazione: Portugal
Stato / Regione / Provincia: Lisbon
Città: Lisbon
Pubblicato: 22/10/2024

Descrizione:

For sale: 230m2 of space suitable for commercial, office, warehouse, or service use. It consists of an open space area and a complete bathroom with a shower. The entire space has been renovated, including the infrastructure. It already includes a protection grid (automatic and manual), pre-installation of alarm and air conditioning. There is underground parking for one vehicle with charging infrastructure for electricity, as well as a storage room nearby. Additionally, there are two external parking spaces in front of the entrance. The property is located next to Estrada Benfica, close to Hospital da Luz and Shopping Center Colombo, and offers one of the best road access points in Lisbon.

#### **Mercato Immobiliare IMLIX**

https://www.imlix.com/it/

- IC19
- A1
- Sete Rios
- Praca Espanha
- Amoreiras.

IMI: 753,43 €/anual

Condominio: 30€/mes

€ 320.000

Space with 230m2 for sale suitable for commercial, office, warehouse, or service use. It includes an open space area and a complete bathroom with a shower tray.